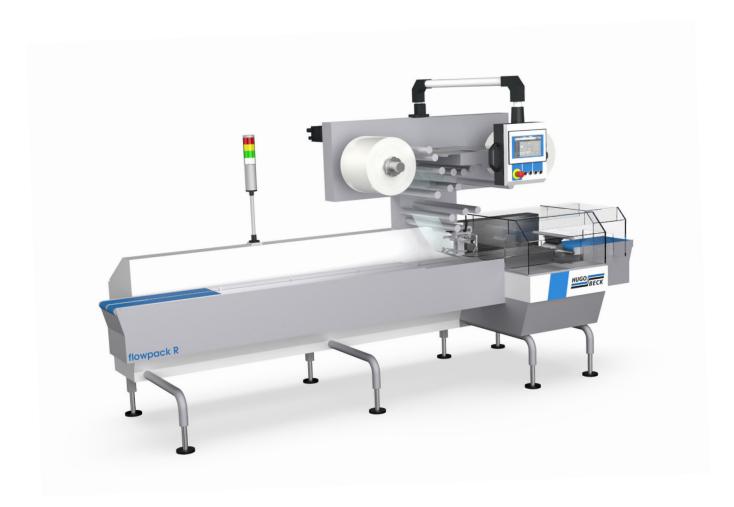

## flowpack R

The flowpack machine flowpack R achieves high speeds in an extremely compact design due to the rotating transversal sealing.

Reproducible results are guaranteed from the very first pack. Options such as seamless traceability and product monitoring during the packaging process are also available.

**The flowpack R is available in two versions:** with longitudinal sealing above or below. Both versions can be equipped on a modular and individual basis. Examples here are finger conveyor chains or infeed belts, thermal transfer printer, labelling machine and automatic film roll changer for continuous film unwind, i.e. non-stop operation.

## **HIGHLIGHTS**

- High-speed packaging thanks to rotating transversal sealing
- Optimum processing of the most diverse of film thickness and film types as well as coated paper
- · Customised design of fin seal for excellent product packaging stability and appearance
- Smart user guidance via CoPilot and touch screen
- Free remote service
- Maximum serviceability and maintainability thanks to perfect access and numerous maintenance-free components
- Easy line integration and connectivity with higher-level systems, Industry 4.0 Ready
- Optional monitoring, analysis and visualisation of machine and operating data via the Hugo Beck Cockpit