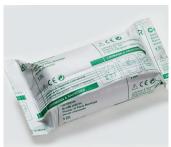

**The flowpack R is available in two versions:** with longitudinal sealing above or below. Both versions can be equipped on a modular and individual basis. Examples here are finger conveyor chains or infeed belts, thermal transfer printer, labelling machine and automatic film roll changer for continuous film unwind, i.e. non-stop operation.

Our flowpack machines are also available as hygienically designed version.