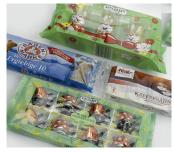

**The flowpack R is available in two versions:** with longitudinal sealing above or below. Both versions can be equipped on a modular and individual basis. Examples here are finger conveyor chains or infeed belts, thermal transfer printer, labelling machine and automatic film roll changer for continuous film unwind, i.e. non-stop operation.