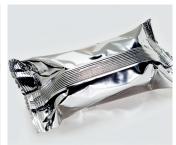

## flowpack R

The flowpack machine flowpack R achieves high speeds in an extremely compact design due to the rotating transversal sealing.

Reproducible results are guaranteed from the very first pack. Options such as seamless traceability and product monitoring during the packaging process are also available.

## **HIGHLIGHTS**

- High-speed packaging thanks to rotating transversal sealing
- Optimum processing of the most diverse of film thickness and film types as well as coated paper
- · Customised design of fin seal for excellent product packaging stability and appearance
- Smart user guidance via CoPilot and touch screen
- Free remote service
- Maximum serviceability and maintainability thanks to perfect access and numerous maintenance-free components
- Easy line integration and connectivity with higher-level systems, Industry 4.0 Ready
- Optional monitoring, analysis and visualisation of machine and operating data via the Hugo Beck Cockpit