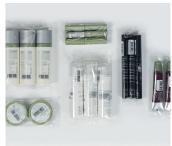

| TECHNICAL DATA |                                                |
|----------------|------------------------------------------------|
| Product infeed | manual as standalone/automatic in line         |
| Film/Paper     | e.g. PP, composite films, Tyvek®, coated paper |
| Product size   | L: from 45 mm, W: 10 – 250 mm, H: max. 80 mm   |
| Capacity       | up to 18.000 cycles/h                          |
| Versions       | longitudinal sealing above or below            |