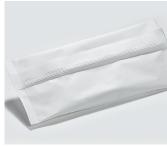

## flowpack R

The flowpack machine flowpack R achieves high speeds in an extremely compact design due to the rotating transversal sealing.

Reproducible results are guaranteed from the very first pack. Options such as seamless traceability and product monitoring during the packaging process are also available.

**The flowpack R is available in two versions:** with longitudinal sealing above or below. Both versions can be equipped on a modular and individual basis. Examples here are finger conveyor chains or infeed belts, thermal transfer printer, labelling machine and automatic film roll changer for continuous film unwind, i.e. non-stop operation.