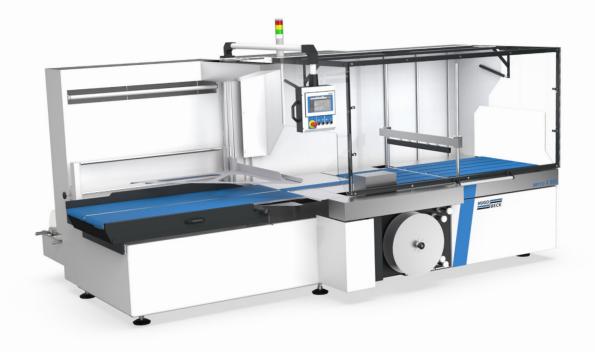

## servo X 800

The servo X 800 are the most flexible and powerful of film packaging machines in the horizontal large-format segment – and all this with maximum modularity.

They can be configured individually and thus meet all requirements.

Whether chain infeed or infeed conveyor, servo X 800 machines win over with their continuous packaging process and no stop-and-go, meaning dead time is not an issue when sealing. Besides high performance, this enables extremely tight-fitting and precise packaging with a saving in film of up to 15 %. This ensures that the film packaging's excellent appearance is unrivalled.

## **HIGHLIGHTS**

- Extremely tight bag packaging with lowest possible material use and optimum processing of the most diverse of film thickness and film types (e.g. recyclable mono-material films, recycled content films, ultra thin films from approx. 7 µm, etc.)
- Siemens TIA Portal or Rockwell Automation control system; free remote service
- Smart user guidance via CoPilot and touch screen
- Maximum serviceability and maintainability thanks to perfect access and numerous maintenance-free components
- Easy line integration and connectivity with higher-level systems, Industry 4.0 Ready
- Optional monitoring, analysis and visualisation of machine and operating data via the Hugo Beck Cockpit

| TECHNICAL DATA |                                                                                 |
|----------------|---------------------------------------------------------------------------------|
| Product infeed | manual as standalone/automatic in line                                          |
| Film           | centre-folded and flat film, e.g. PE, PO, PP, bio films, recycled content films |
| Product size   | L: from 150 mm, W: 150 – 800 mm, H: max. 450 mm                                 |
| Capacity       | up to 5.000 cycles/h                                                            |
| Versions       | Side seal, bottom overlap with or without sealing/ionisation                    |