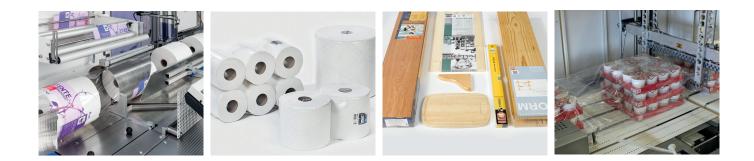

Whether chain infeed or infeed conveyor, servo X 800 machines win over with their continuous packaging process and no stop-and-go, meaning dead time is not an issue when sealing. Besides high performance, this enables extremely tight-fitting and precise packaging with a saving in film of up to 15 %. This ensures that the film packaging's excellent appearance is unrivalled.

## **HIGHLIGHTS**

- Extremely tight bag packaging with lowest possible material use and optimum processing of the most diverse of film thickness and film types (e.g. recyclable mono-material films, recycled content films, ultra thin films from approx. 7 µm, etc.)
- Siemens TIA Portal or Rockwell Automation control system; free remote service
- Smart user guidance via CoPilot and touch screen
- Maximum serviceability and maintainability thanks to perfect access and numerous maintenance-free components
- Easy line integration and connectivity with higher-level systems, Industry 4.0 Ready
- Optional monitoring, analysis and visualisation of machine and operating data via the Hugo Beck Cockpit

| TECHNICAL DATA |                                                                                 |
|----------------|---------------------------------------------------------------------------------|
| Product infeed | manual as standalone/automatic in line                                          |
| Film           | centre-folded and flat film, e.g. PE, PO, PP, bio films, recycled content films |
| Product size   | L: from 150 mm, W: 150 – 800 mm, H: max. 450 mm                                 |
| Capacity       | up to 5.000 cycles/h                                                            |
| Versions       | Side seal, bottom overlap with or without sealing/ionisation                    |